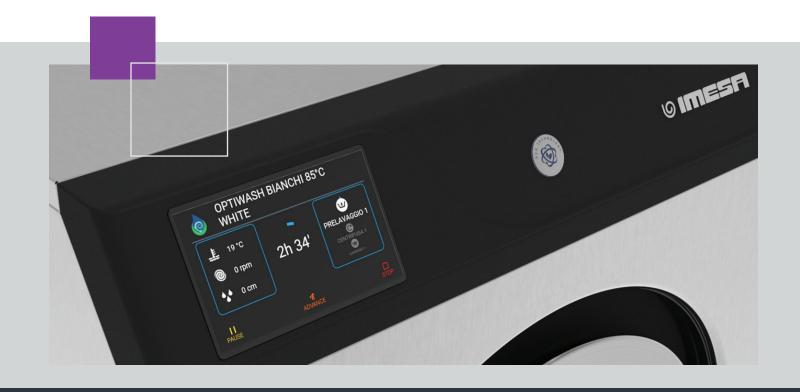

**1** IM11

Latest generation interface used on all IMESA washing machines LM, RC and D2W lines

IM11 has a 7" capacity full touch display with new graphic layout, for an advanced User Experience.

- Full management of working parameters
- Machine remote control
- OPTIWASH® working cycles package
- Unlimited programming solutions
- Multilingual
- Easy-to-use and fast in use
- Wi-fi connection to I'M CONNECT web-portal

IM11 cancels space and time distances, offering to our customer a targeted assistance service.

**1**M10

IM10 is the historical IMESA interface used on ES tumble dryers line, MCA and MCM drying ironers lines and FI flatwork ironers line, with high resolution and easy-to-use display.