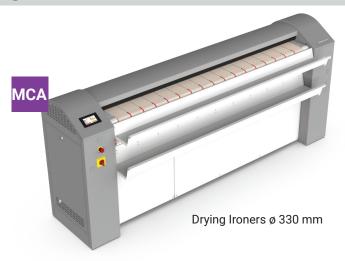

SHING MACHINES**



High Spin Washing Machines 8-11Kg



High Spin Washing Machines 14-18-23Kg



High Spin Washing Machines 26-32Kg



High Spin Washing Machines 40-50-70-85Kg



High Spin Washing Machines 100-125Kg

#### **ASEPTIC BARRIER WASHERS**



Aseptic Barrier Washers 18-23Kg



Aseptic Barrier Washers 30-55Kg

#### LOW SPIN WASHING MACHINES



Low Spin Washing Machine 11Kg



Low Spin Washing Machines 18-23Kg



Low Spin Washing Machine 30Kg



Low Spin Washing Machines 40-55-70-85Kg

**PROEasyLine** 





Professional Washing Machine and Tumble Dryer 6-8Kg



Tandem 11-18Kg

## The IMESA range

#### **TUMBLE DRYERS**



Tumble Dryers 10-14-18Kg



Tumble Dryers 23-34Kg



Tumble Dryers 55-75Kg



Green Tumble Dryers10-14-18Kg

### **FLATWORK IRONERS**



### **DRYING IRONERS**



### DRYING IRONERS







Via degli Olmi, 22 31040 Cessalto (TV) Italy Phone: +39.0421.468011 info@imesa.it www.imesa.it