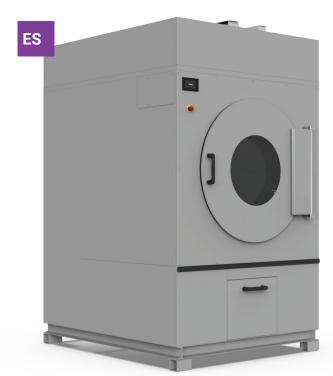

#### **TUMBLE DRYERS**

Tumble Dryers 10-14-18Kg

Tumble Dryers 23-34Kg

Tumble Dryers 55-75Kg

Green Tumble Dryers10-14-18Kg