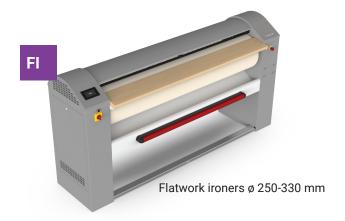

range

#### **HIGH SPIN WASHING MACHINES**



High Spin Washing Machines 8-11Kg



High Spin Washing Machines 14-18-23Kg



High Spin Washing Machines 26-32Kg



High Spin Washing Machines 40-50-70-85Kg



High Spin Washing Machines 100-125Kg

#### **ASEPTIC BARRIER WASHERS**



Aseptic Barrier Washers 18-23Kg



Aseptic Barrier Washers 30-55Kg

#### LOW SPIN WASHING MACHINES



Low Spin Washing Machine 11Kg



Low Spin Washing Machines 18-23Kg



Low Spin Washing Machine 30Kg



Low Spin Washing Machines 40-55-70-85Kg

**PROEasyLine** 





Professional Washing Machine and Tumble Dryer 6-8Kg



Tandem 11-18Kg

## The IMESA range

#### **TUMBLE DRYERS**



Tumble Dryers 10-14-18Kg



Tumble Dryers 23-34Kg



Tumble Dryers 55-75Kg



Green Tumble Dryers10-14-18Kg

### **FLATWORK IRONERS**



### **DRYING IRONERS**



### DRYING IRONERS







Via degli Olmi, 22 31040 Cessalto (TV) Italy Phone: +39.0421.468011 info@imesa.it www.imesa.it