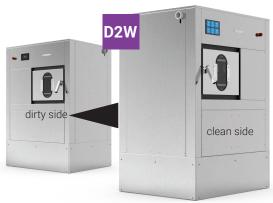

#### **ASEPTIC BARRIER WASHERS**

Aseptic Barrier Washers 18-23Kg

Aseptic Barrier Washers 30-55Kg