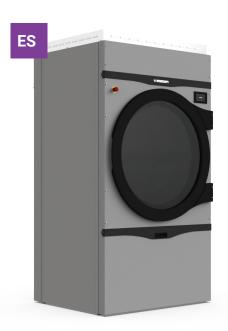

#### **TUMBLE DRYERS**

Tumble Dryers 10-14-18Kg

Tumble Dryers 23-34Kg

Tumble Dryers 55-75Kg

Green Tumble Dryers10-14-18Kg