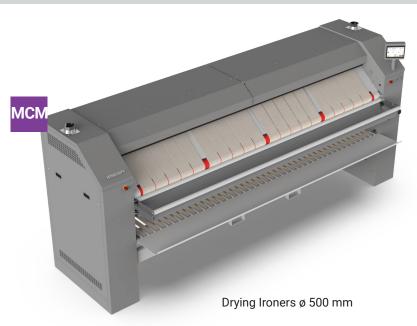

gh Spin Washing Machines 8-11Kg



High Spin Washing Machines 14-18-23Kg



High Spin Washing Machines 26-32Kg



High Spin Washing Machines 40-50-70-85Kg



High Spin Washing Machines 100-125Kg

#### **ASEPTIC BARRIER WASHERS**



Aseptic Barrier Washers 18-23Kg



Aseptic Barrier Washers 30-55Kg

#### LOW SPIN WASHING MACHINES



Low Spin Washing Machine 11Kg



Low Spin Washing Machines 18-23Kg



Low Spin Washing Machine 30Kg



Low Spin Washing Machines 40-55-70-85Kg

**PROEasyLine** 





Professional Washing Machine and Tumble Dryer 6-8Kg



Tandem 11-18Kg

## The IMESA range

#### **TUMBLE DRYERS**



Tumble Dryers 10-14-18Kg



Tumble Dryers 23-34Kg



Tumble Dryers 55-75Kg



Green Tumble Dryers10-14-18Kg

### **FLATWORK IRONERS**



### **DRYING IRONERS**



### DRYING IRONERS







Via degli Olmi, 22 31040 Cessalto (TV) Italy Phone: +39.0421.468011 info@imesa.it www.imesa.it