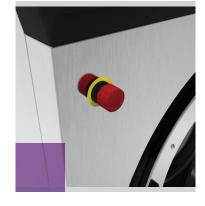

## Elegance

Black and Grey, EVO.Line colours.

Black plastics and grey painting

Smaller emergency stop

Black switch disconnector

Grey detergent tray

Rusting finishing on dryers door satin finishing on washers door