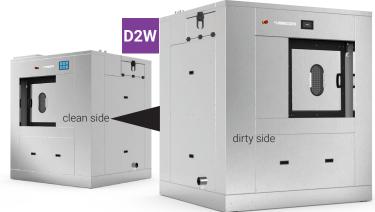

#### **ASEPTIC BARRIER WASHERS**

Aseptic Barrier Washers 18-23Kg

Aseptic Barrier Washers 30-55Kg