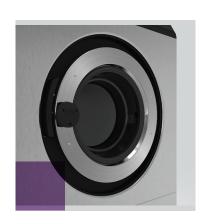

## Elegance

Black and Grey, EVO.Line colours.

Black plastics and grey painting

Smaller emergency stop

Black switch disconnector

Grey detergent tray

Rusting finishing on dryers door satin finishing on washers door

## EVO.Line The new washers for your laundry

Efficiency, sturdiness and easy-to-use machines for high-level results.

The new EVO.Line washing machines present new features and new performances.

\* on LM 14-32 Kg and RC 14-30 Kg