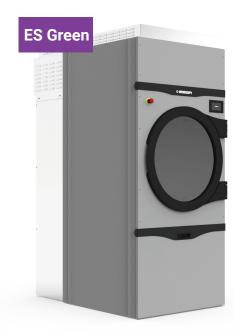

#### **TUMBLE DRYERS**

Tumble Dryers 10-14-18Kg

Tumble Dryers 23-34Kg

Tumble Dryers 55-75Kg

Green Tumble Dryers10-14-18Kg