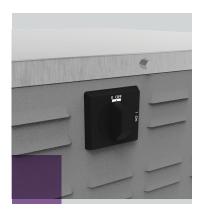

**1** IM11

Latest generation interface used on all IMESA washing machines LM, RC and D2W lines

IM11 has a 7" capacity full touch display with new graphic layout, for an advanced User Experience.

- Full management of working parameters
- Machine remote control
- OPTIWASH® working cycles package
- Unlimited programming solutions
- Multilingual
- Easy-to-use and fast in use
- Wi-fi connection to I'M CONNECT web-portal

IM11 cancels space and time distances, offering to our customer a targeted assistance service.

**1**M10

IM10 is the historical IMESA interface used on ES tumble dryers line, MCA and MCM drying ironers lines and FI flatwork ironers line, with high resolution and easy-to-use display.