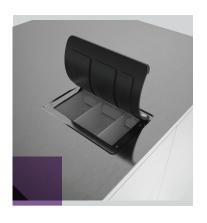

## **Focus Washing Machines**

complete range of washing machines

Stainless Steel spider

GREATER STURDINESS AND DURABILITY

\* on LM 14-32 Kg and RC 14-30 Kg

New painted counter-wall MORE EFFICIENCY INSULATION AND GREATER PERFORMANCE

\* on LM 14-18-23 Kg

New anti-vibration side panels **LESS VIBRATION** 

\* on LM 14-32 Kg and RC 14-30 Kg

New gasket on front panel **BETTER SILENCE AND LESS VIBRATION** 