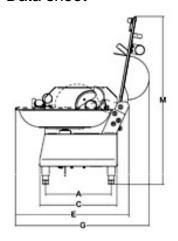

## Data sheet

|                | Katana12        | Katana12 VV      | Katana12 PTO    |
|----------------|-----------------|------------------|-----------------|
| Power:         | watt 750 - Hp 1 | watt 750 - Hp 1  | watt 750 - Hp 1 |
| Power source:  | 230-400V/50Hz   | 230V/50Hz        | 230-400V/50Hz   |
| Blades:        | n.3             | n.3              | n.3             |
| Tank capacity: | lt 12           | lt 12            | lt 12           |
| Revolutions:   | r.p.m. 1.440    | r.p.m. 600/2.600 | r.p.m. 1.440    |
| A:             | mm 335          | mm 335           | mm 335          |
| В:             | mm 600          | mm 600           | mm 600          |
| C:             | mm 393          | mm 393           | mm 393          |
| D:             | mm 758          | mm 758           | mm 758          |
| E:             | mm 587          | mm 587           | mm 587          |
| F:             | mm 902          | mm 902           | mm 902          |
| G:             | mm 680          | mm 680           | mm 680          |
| Н:             | mm 92           | mm 92            | mm 92           |
| L:             | mm 508          | mm 508           | mm 508          |
| M:             | mm 850          | mm 850           | mm 850          |
| Net weight:    | kg 75           | kg 75            | kg 75           |
| Shipping:      | mm 1200x670x800 | mm 1200x670x800  | mm 1200x670x800 |
| Gross weight:  | kg 88           | kg 88            | kg 88           |
| HS-CODE:       | 85098000        |                  |                 |