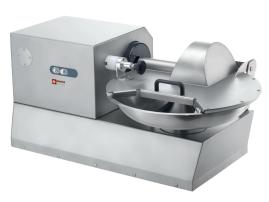

## **Mod: CUT-H12VV**

**Production code: 40794852** 

Katana: Katana 12

- Completely made in AISI 304 stainless steel Blade driven by powerful ventilated asynchronous motor
- Sturdy, removable AISI 304 stainless steel bowl
- Easily removable interlocking lid to facilitate cleaning and sanitising
- Controls with IP 67 stainless steel buttons Easily removable blade hub
- Hub with 3 blades is standard.
- Maximum protection against liquid infiltration on the shaft
- Perfect for meat and vegetables, but also suitable for many other types of processing.