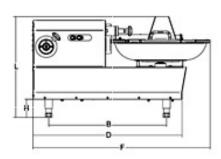

## Data sheet

|                | Katana12        | Katana12 VV      | Katana12 PTO    |
|----------------|-----------------|------------------|-----------------|
| Power:         | watt 750 - Hp 1 | watt 750 - Hp 1  | watt 750 - Hp 1 |
| Power source:  | 230-400V/50Hz   | 230V/50Hz        | 230-400V/50Hz   |
| Blades:        | n.3             | n.3              | n.3             |
| Tank capacity: | lt 12           | lt 12            | lt 12           |
| Revolutions:   | r.p.m. 1.440    | r.p.m. 600/2.600 | r.p.m. 1.440    |
| A:             | mm 335          | mm 335           | mm 335          |
| В:             | mm 600          | mm 600           | mm 600          |
| C:             | mm 393          | mm 393           | mm 393          |
| D:             | mm 758          | mm 758           | mm 758          |
| E:             | mm 587          | mm 587           | mm 587          |
| F:             | mm 902          | mm 902           | mm 902          |
| G:             | mm 680          | mm 680           | mm 680          |
| Н:             | mm 92           | mm 92            | mm 92           |
| L:             | mm 508          | mm 508           | mm 508          |
| M:             | mm 850          | mm 850           | mm 850          |
| Net weight:    | kg 75           | kg 75            | kg 75           |
| Shipping:      | mm 1200x670x800 | mm 1200x670x800  | mm 1200x670x800 |
| Gross weight:  | kg 88           | kg 88            | kg 88           |
| HS-CODE:       | 85098000        |                  |                 |