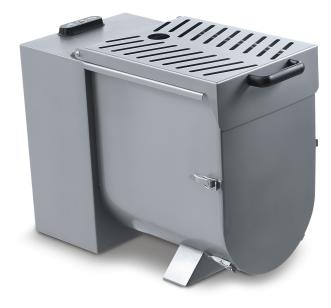

## Meat Mixers, model IP 30 M:

- Made from AISI 304 stainless steel.
- 2HP ventilated motor.
- Oil-bath gear box, ground and tempered helical gears.
- Gear box with double sealing system.
- Safety microswitch on the cover.

- Removable AISI 304 stainless steel mixing arm. (no tools required) - Front outlet opening for shaft removal and product unload.

IP 54 protection rated controls with reverse. Optional:

Stainless steel IP 67 protection rated controls. Short, medium, long legs with wheels. Feeding tray to add ingredients.