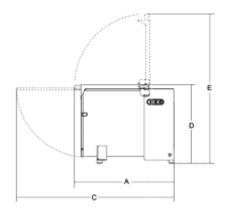

## Technical data

| Model           | IP 30 M          |
|-----------------|------------------|
| Power           | watt 1460 - hp 2 |
| Power source    | 230-400V/50Hz    |
| Tank dimensions | mm 300x400       |
| Capacity        | lt. 42 - kg 30   |
| A               | mm 680           |
| В               | mm 365           |
| С               | mm 1120          |
| D               | mm 530           |
| E               | mm 975           |
| Net weight      | kg 49            |
| Shipping        | mm 720x570x770   |
| Gross weight    | kg 59            |
| HS-CODE         | 84385000         |