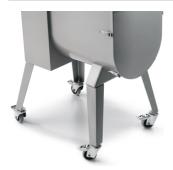

- Removable AISI 304 stainless steel mixing arm. (no tools required) - Front outlet opening for shaft removal and product unload.

IP 54 protection rated controls with reverse. Optional:

Stainless steel IP 67 protection rated controls. Short, medium, long legs with wheels. Feeding tray to add ingredients.

Optional legs with wheels

Data sheet