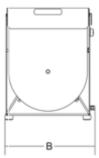

## Technical data

| Model           | IP 30 M          |
|-----------------|------------------|
| Power           | watt 1460 - hp 2 |
| Power source    | 230-400V/50Hz    |
| Tank dimensions | mm 300x400       |
| Capacity        | lt. 42 - kg 30   |
| A               | mm 680           |
| В               | mm 365           |
| С               | mm 1120          |
| D               | mm 530           |
| E               | mm 975           |
| Net weight      | kg 49            |
| Shipping        | mm 720x570x770   |
| Gross weight    | kg 59            |
| HS-CODE         | 84385000         |