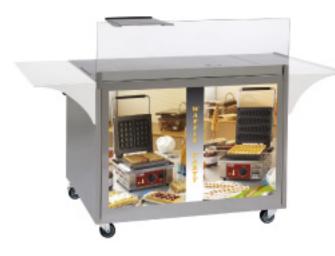

## Stainless steel waffles cabinet, on wheels

**Brand: DIAMOND** 

- Luminous poster on the front side, with switch.

- 2 service plugs (230/1N) inside the cabinet.
- Sneeze guard front glass in "tempered" glass, with one little service shelf made of stainless steel.
- Strenghtened work surface, with two openings to pass the cables of the devices, two openings on the back side of the cabinet too.
- Strenghtened intermediary shelf.
- Sliding doors, built in handles, standard delivered with key locks.
- Put on 4 castors, 2 with brakes.
- Manufactured in stainless steel 18/10 AISI 304.
- On request: lateral shelves (MRX-TAB).

## ADVANTAGE:

Ideal for take-away concepts of pancakes, waffles and snacks. This solide base cabinet gives you a real work surface and big extra storage spaces in tiny space, thanks to a adjustable intermediary shelf.